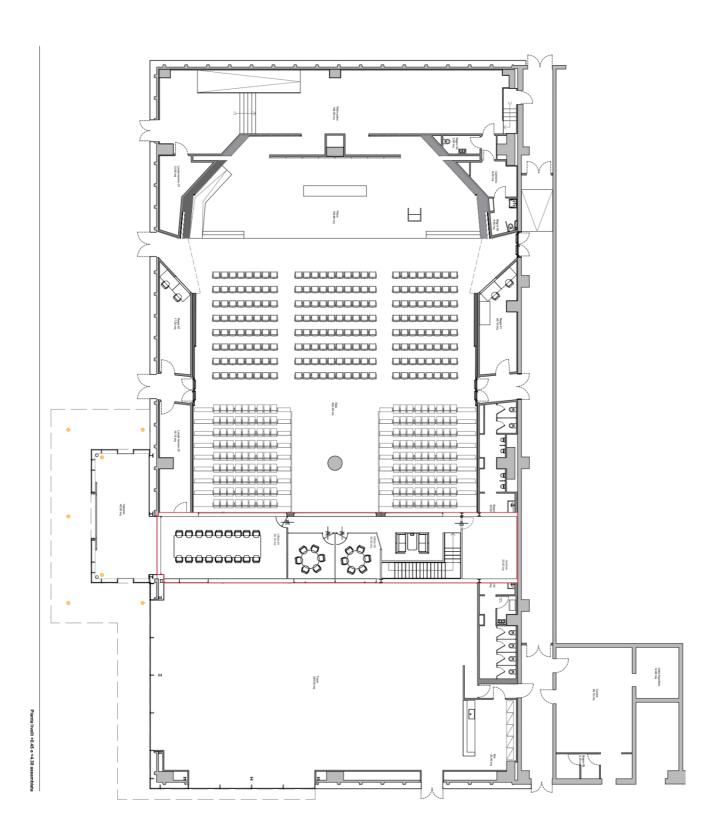

4   |
|                |                     | 98" VIDEO MONITOR ON PLATFORM                                        | 2   |
| MEETING ROOMS  |                     | DESKTOP MICS                                                         | 5   |
|                |                     | 98" VIDEO STREAMING & CONFERENCE MONITOR                             | 3   |
| RECEPTION DESK |                     | EQUIPPED WELCOME AREA AND CLOAKROOM                                  | 1   |
|                |                     | 28" MONITOR                                                          | 4   |

#### Annexes:

Internal layout; External layout; Internal layout of combined levels.



### **Internal layout**





# AUDITORIUM aroba.it

# **External layout**



# Internal layout of combined levels



4