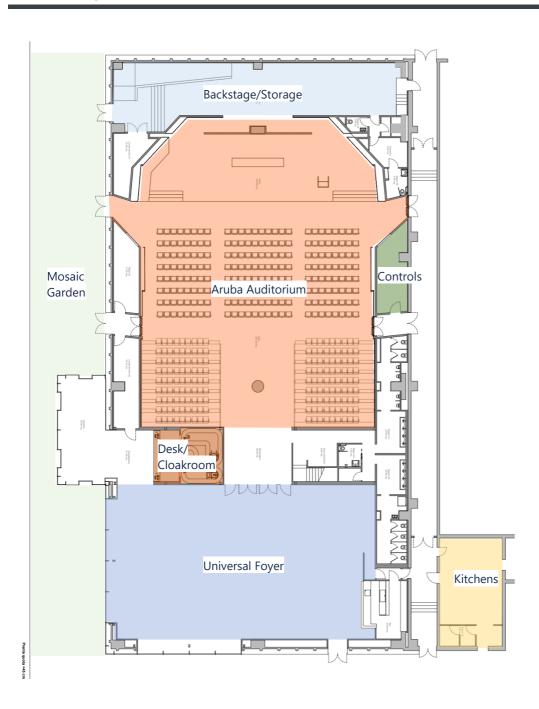

| 98" VIDEO MONITOR ON TRUSS                                           | 4   |
|                |                     | 98" VIDEO MONITOR ON PLATFORM                                        | 2   |
| MEETING ROOMS  |                     | DESKTOP MICS                                                         | 5   |
|                |                     | 98" VIDEO STREAMING & CONFERENCE MONITOR                             | 3   |
| RECEPTION DESK |                     | EQUIPPED WELCOME AREA AND CLOAKROOM                                  | 1   |
|                |                     | 28" MONITOR                                                          | 4   |

#### Annexes:

Internal layout; External layout; Internal layout of combined levels.



### **Internal layout**





# AUDITORIUM aroba.it

# **External layout**



# Internal layout of combined levels



4