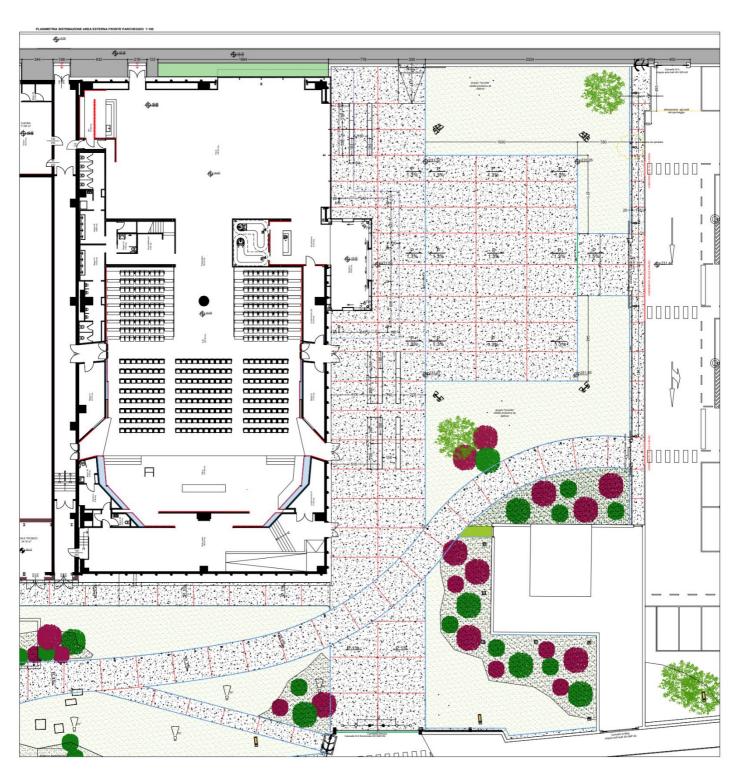

| 4   |
|                |                     | 98" VIDEO MONITOR ON PLATFORM                                        | 2   |
| MEETING ROOMS  |                     | DESKTOP MICS                                                         | 5   |
|                |                     | 98" VIDEO STREAMING & CONFERENCE MONITOR                             | 3   |
| RECEPTION DESK |                     | EQUIPPED WELCOME AREA AND CLOAKROOM                                  | 1   |
|                |                     | 28" MONITOR                                                          | 4   |

#### Annexes:

Internal layout; External layout; Internal layout of combined levels.



### **Internal layout**





# AUDITORIUM aroba.it

# **External layout**



# Internal layout of combined levels



4